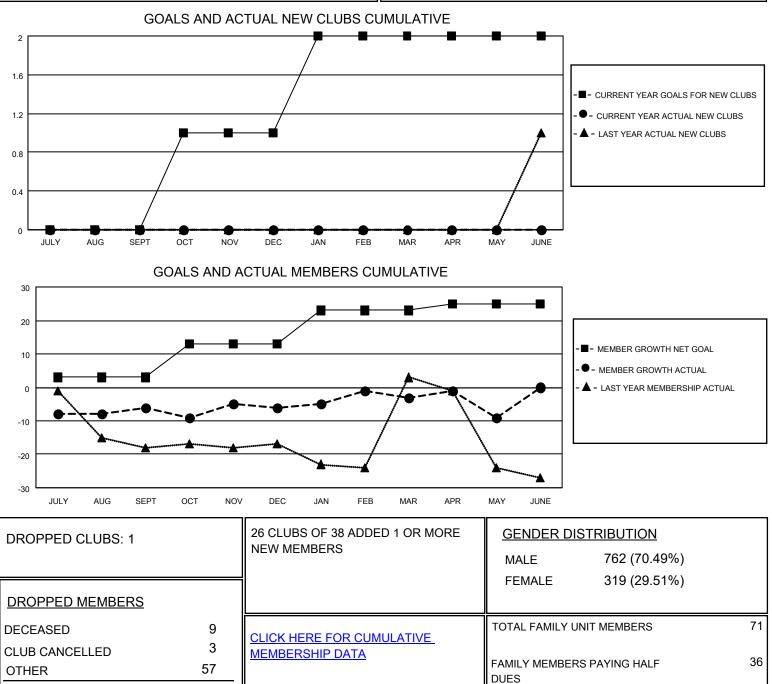

## LOCATION NEW ZEALAND

District 202 D

Results as of: 5/31/2021

| Clubs                 |               |           |               | Members               |                         |                         |                                                    |
|-----------------------|---------------|-----------|---------------|-----------------------|-------------------------|-------------------------|----------------------------------------------------|
| RESULTS FOR 2020-2021 |               |           |               | RESULTS FOR 2020-2021 |                         |                         |                                                    |
| QUARTER               | NEW CLUB GOAL | NEW CLUBS | DROPPED CLUBS | QUARTER               | IBER GROWTH NET<br>GOAL | MEMBER GROWTH<br>ACTUAL | DROPPED<br>MEMBERS ACTUAL<br>(including transfers) |
| JULY/AUG/SEPT         | 0             | 0         | 0             | JULY/AUG/SEPT         | 3                       | 12                      | 15                                                 |
| OCT/NOV/DEC           | 1             | 0         | 1             | OCT/NOV/DEC           | 10                      | 16                      | 16                                                 |
| JAN/FEB/MAR           | 1             | 0         | 0             | JAN/FEB/MAR           | 10                      | 17                      | 13                                                 |
| APR/MAY/JUNE          | 0             | 0         | 0             | APR/MAY/JUNE          | 2                       | 20                      | 25                                                 |